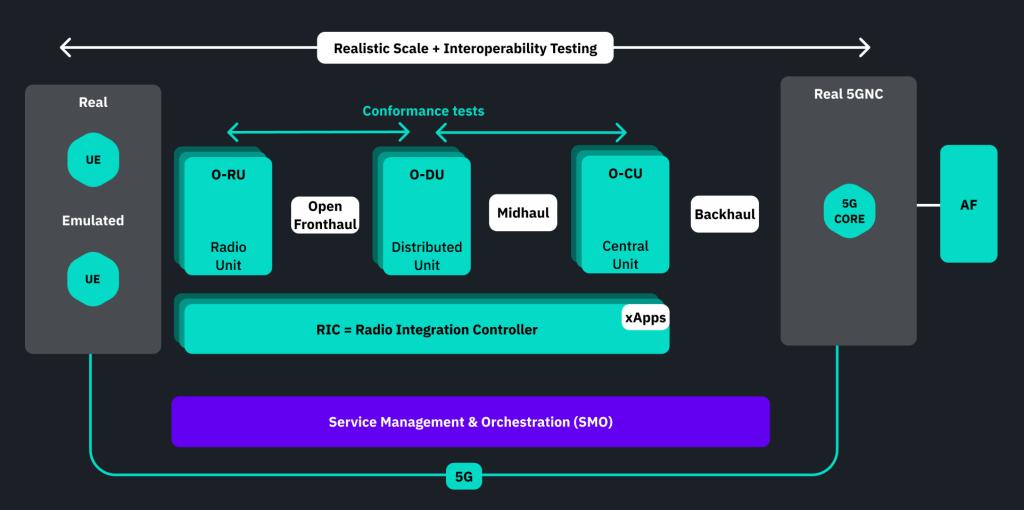

### Permanent Test Set-Ups | E2E Reference Framework

Multi-vendor interoperability, functional, performance, service and load testing.